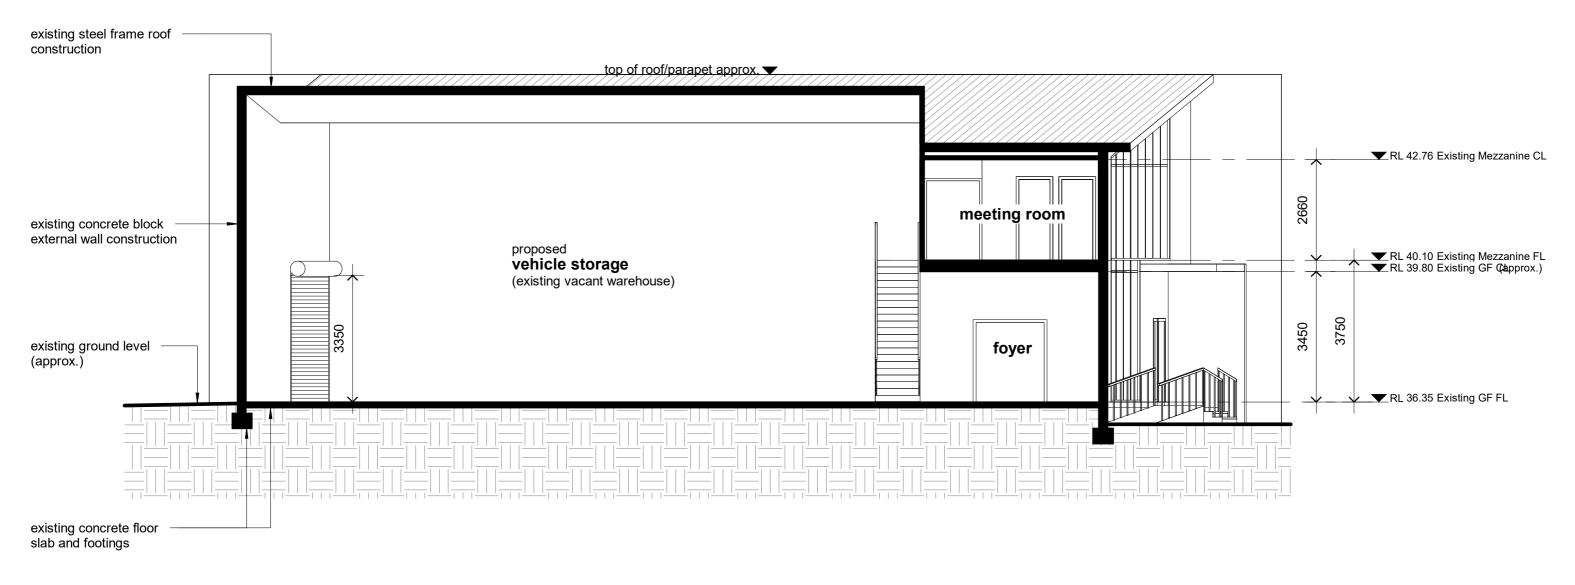

## Section A-A

## (NOT FOR CONSTRUCTION PURPOSES)

| JOHN SPITERI DESIGN AND DRAFTING                        |                    | PROJECT NAME:                                                 | S4.55 () APPLICATION       | <b>SCALE:</b> 1:100      | DRAWING NUMBER |
|---------------------------------------------------------|--------------------|---------------------------------------------------------------|----------------------------|--------------------------|----------------|
| ABN: 12546 685 338 EMAIL: johnspiteridrafting@gmail.com | true north approx. | Existing Warehouse Unit - Existing floor plans and section    | DEVELOPMENT APPLICATION    | <b>DATE:</b> 10/01/20245 | 25.103         |
| BUS PH/FAX: 02 9349 6422                                |                    | Proposed Vehicle Storage                                      | CONSTRUCTION CERTIFICATE   | DRAWN BY: LS             | SHEET NUMBER   |
| MOBILE: 0419 412 299<br>(C)                             |                    | SITE: No. 1122 Canterbury Road, Roselands (Lot 138 - DP12431) | COMPLYING DEV. CERTIFICATE | SHEET NAME:Section A-A   | A03            |
|                                                         |                    |                                                               |                            |                          |                |